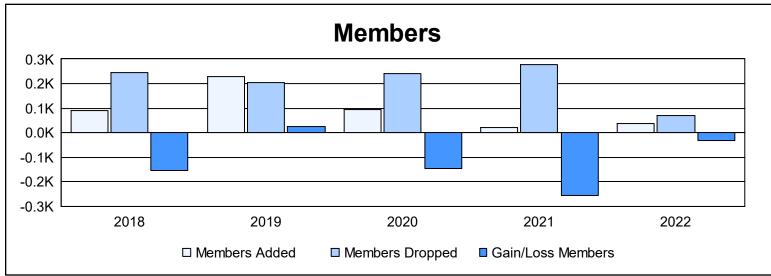

District 132 As of June 2022 Cumulative

| Year      | New<br>Clubs | Dropped<br>Clubs | Gain/<br>Loss<br>Clubs | New<br>Members | Charter<br>Members | Reinstate<br>Members | Transfer<br>Members | Total<br>Member<br>Added | Total<br>Members<br>Dropped | Gain/<br>Loss<br>Members |
|-----------|--------------|------------------|------------------------|----------------|--------------------|----------------------|---------------------|--------------------------|-----------------------------|--------------------------|
| 2017-2018 | 1            | 0                | 1                      | 56             | 21                 | 10                   | 2                   | 89                       | 244                         | -155                     |
| 2018-2019 | 4            | 1                | 3                      | 69             | 141                | 19                   | 0                   | 229                      | 206                         | 23                       |
| 2019-2020 | 2            | 5                | -3                     | 43             | 44                 | 1                    | 7                   | 95                       | 241                         | -146                     |
| 2020-2021 | 0            | 12               | -12                    | 10             | 7                  | 3                    | 0                   | 20                       | 277                         | -257                     |
| 2021-2022 | 0            | 3                | -3                     | 25             | 8                  | 3                    | 0                   | 36                       | 69                          | -33                      |
| Average   | 1            | 4                | -3                     | 41             | 44                 | 7                    | 2                   | 94                       | 207                         | -114                     |